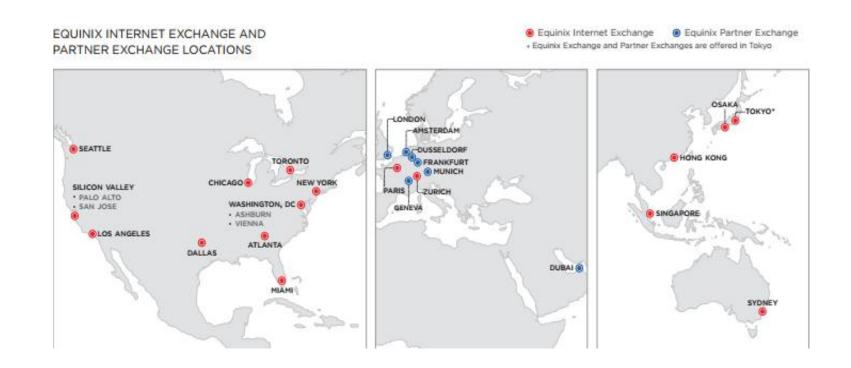

#### **Equinix Locations**

- 19 IXP Locations in 17 Metro Markets
- Strategic Partnerships with other IX providers in EMEA & APAC regions